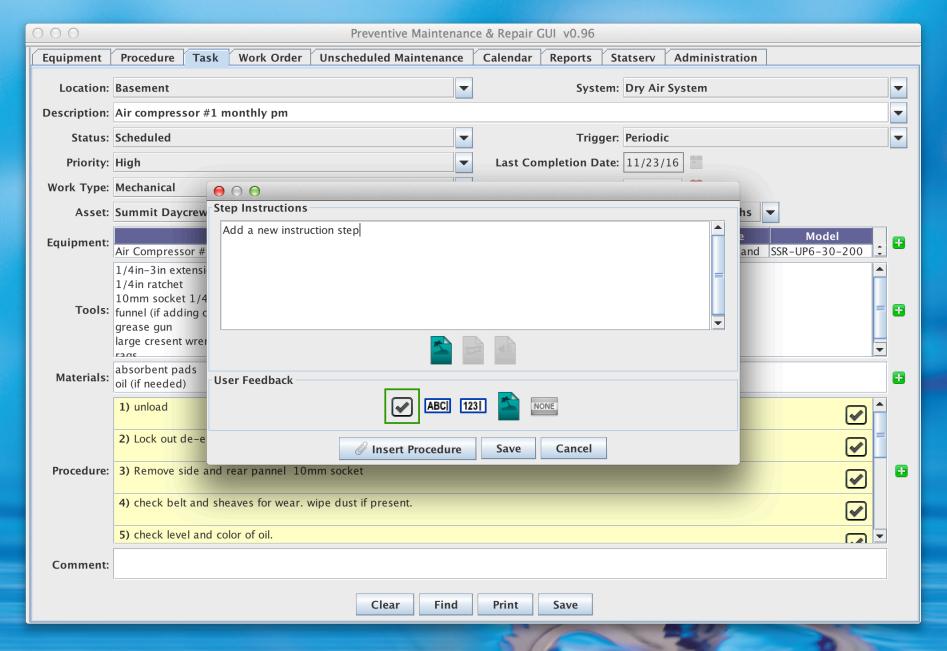

# Background

- Existing system was paper-based, manual, and cumbersome
- Limited visibility
- Difficult to extract history



# The Improvement Process

- Learn about what other people are doing?
- Investigate commercial solutions
- Brainstorm requirements
- Evaluate build vs buy
- Design solution
- Deployment



# System Architecture



# Software Demo Screenshots



### **Create Equipment Entry**



#### Create Preventive Maintenance Task



#### Create Preventive Maintenance Task



### Work Orders are Scheduled



### Work Orders are Executed



### Use a Tablet to Record Maintenance



# **Tablet Challenge**

- Can't use WiFi at the summit
- Need to download content to the tablet
- Need to upload content upon completion



#### View Scheduled Maintenance Calendar



### Look at the Daily List



### Download Work Orders to Tablet

| Calendar List Work Order Administration |                      | Tsuha, Seize   | en 🔻           | 8         |  |  |
|-----------------------------------------|----------------------|----------------|----------------|-----------|--|--|
| Description                             |                      | Location       | System         | Status    |  |  |
| Air compressor #1 monthly pm            |                      | Basement       |