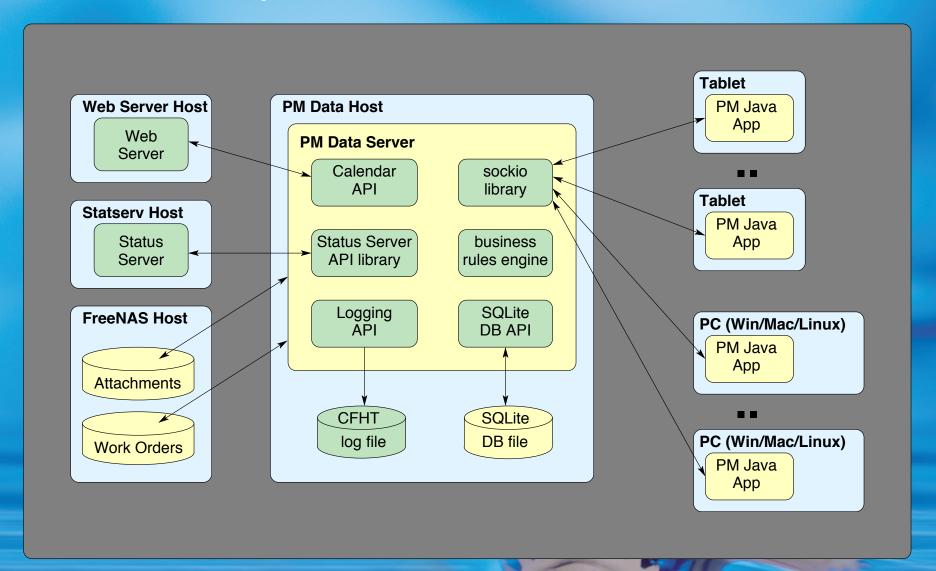

# Background

- Existing system was paper-based, manual, and cumbersome
- Limited visibility
- Difficult to extract history



# The Improvement Process

- Learn about what other people are doing?
- Investigate commercial solutions
- Brainstorm requirements
- Evaluate build vs buy
- Design solution
- Deployment



# System Architecture



# Software Demo Screenshots



### **Create Equipment Entry**



#### Create Preventive Maintenance Task



#### Create Preventive Maintenance Task



### Work Orders are Scheduled



### Work Orders are Executed



### Use a Tablet to Record Maintenance



# **Tablet Challenge**

- Can't use WiFi at the summit
- Need to download content to the tablet
- Need to upload content upon completion



#### View Scheduled Maintenance Calendar



### Look at the Daily List



### Download Work Orders to Tablet

| Calendar List Work Order Administration |                      | Tsuha, Seize   | en 🔻           | 8         |  |  |
|-----------------------------------------|----------------------|----------------|----------------|-----------|--|--|
| Description                             |