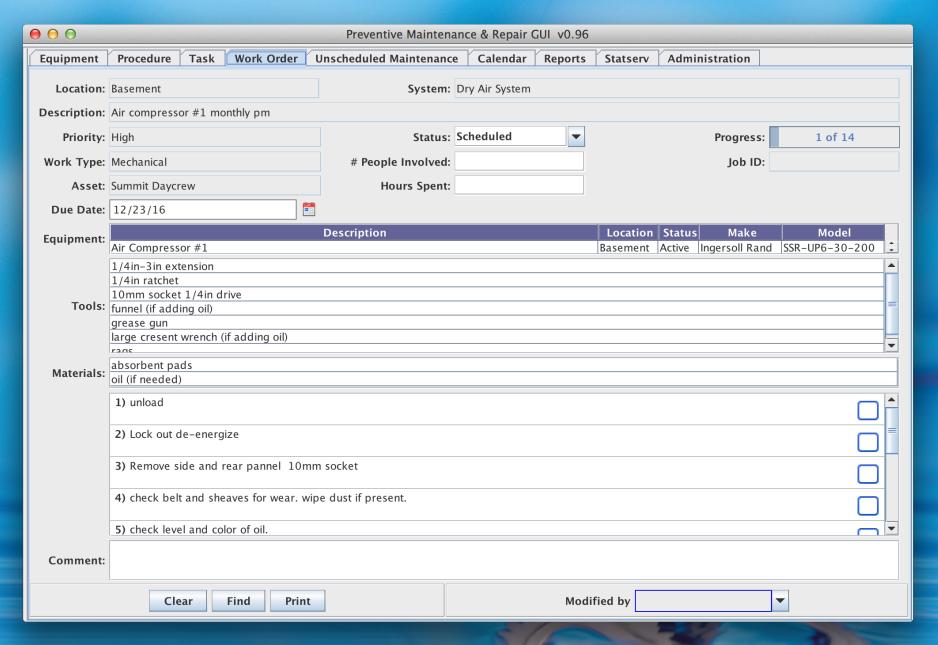

# Background

- Existing system was paper-based, manual, and cumbersome
- Limited visibility
- Difficult to extract history



# The Improvement Process

- Learn about what other people are doing?
- Investigate commercial solutions
- Brainstorm requirements
- Evaluate build vs buy
- Design solution
- Deployment



# System Architecture



# Software Demo Screenshots



### **Create Equipment Entry**



#### Create Preventive Maintenance Task



#### Create Preventive Maintenance Task



### Work Orders are Scheduled



### Work Orders are Executed



### Use a Tablet to Record Maintenance



# **Tablet Challenge**

- Can't use WiFi at the summit
- Need to download content to the tablet
- Need to upload content upon completion



#### View Scheduled Maintenance Calendar



### Look at the Daily List



### Download Work Orders to Tablet

| Calendar List Work Order Administration |                      | Tsuha, Seize   | en 🔻           | 8         |  |  |
|-----------------------------------------|----------------------|----------------|----------------|-----------|--|--|
| Description                             |                      | Location       | System         | Status    |  |  |
| Air compressor #1 monthly pm            |                      | Basement       | Dry Air System | Scheduled |  |  |
| Air compressor #2 monthly pm