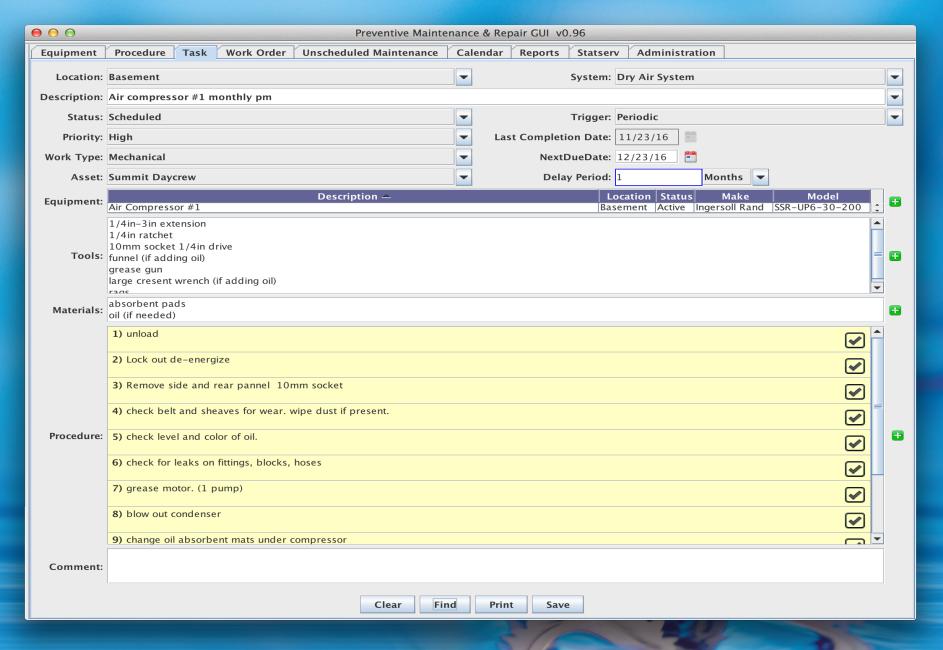

# Background

- Existing system was paper-based, manual, and cumbersome
- Limited visibility
- Difficult to extract history



# The Improvement Process

- Learn about what other people are doing?
- Investigate commercial solutions
- Brainstorm requirements
- Evaluate build vs buy
- Design solution
- Deployment



# System Architecture



# Software Demo Screenshots



### **Create Equipment Entry**



#### Create Preventive Maintenance Task



#### Create Preventive Maintenance Task



### Work Orders are Scheduled



### Work Orders are Executed



### Use a Tablet to Record Maintenance



# **Tablet Challenge**

- Can't use WiFi at the summit
- Need to download content to the tablet
- Need to upload content upon completion



#### View Scheduled Maintenance Calendar



### Look at the Daily List



### Download Work Orders to Tablet

| Calendar List Work Order Administration |                      | Tsuha, Seize   | en 🔻           | 8         |  |  |
|-----------------------------------------|----------------------|----------------|----------------|-----------|--|--|
| Description                             |                      | Location       | System         | Status    |  |  |
| Air compressor #1 monthly pm