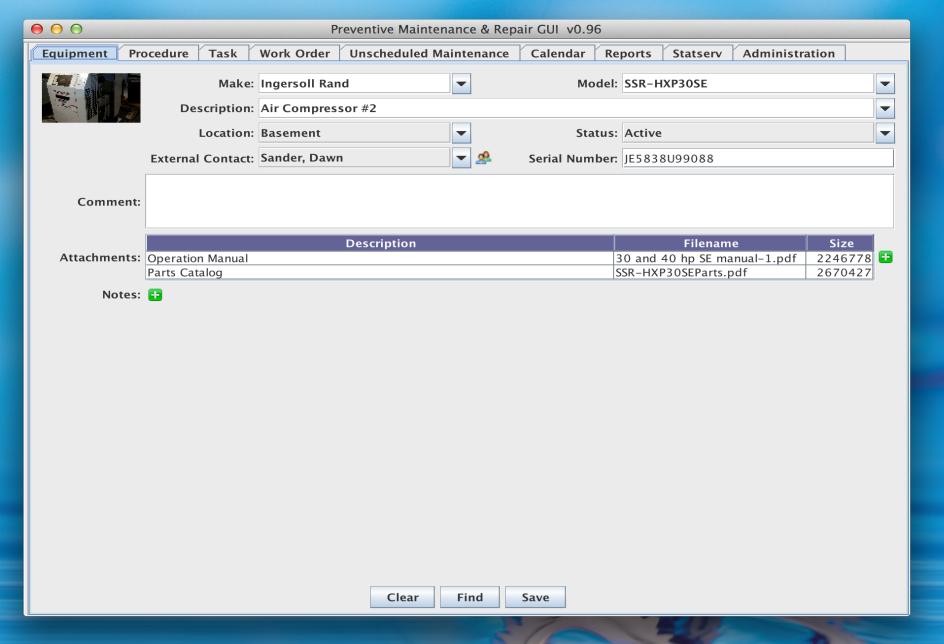

# Background

- Existing system was paper-based, manual, and cumbersome
- Limited visibility
- Difficult to extract history



# The Improvement Process

- Learn about what other people are doing?
- Investigate commercial solutions
- Brainstorm requirements
- Evaluate build vs buy
- Design solution
- Deployment



# System Architecture



# Software Demo Screenshots



### **Create Equipment Entry**



#### Create Preventive Maintenance Task



#### Create Preventive Maintenance Task



### Work Orders are Scheduled



### Work Orders are Executed



### Use a Tablet to Record Maintenance



# **Tablet Challenge**

- Can't use WiFi at the summit
- Need to download content to the tablet
- Need to upload content upon completion



#### View Scheduled Maintenance Calendar



### Look at the Daily List



### Download Work Orders to Tablet

| Calendar List Work Order Administration |                      | Tsuha, Seize   | en 🔻           | 8         |  |  |
|-----------------------------------------|----------------------|----------------|----------------|-----------|--|--|
| Description                             |                      | Location       | System         | Status    |  |