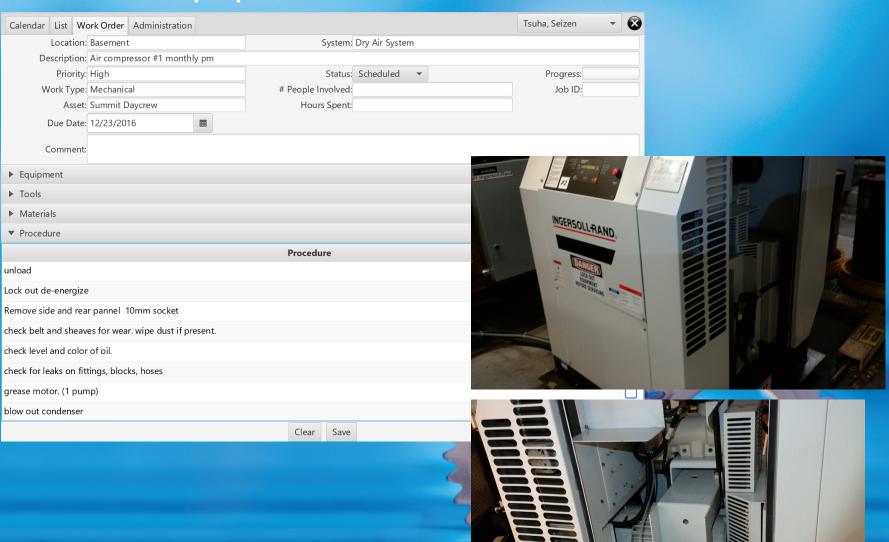

#### Go to Equipment and Perform Maintenance

### Complete and Save Work Order

| Calendar List Work                                     | Order Administration                      |       |                    |             |  | Tsuha, Seizen | <b>-</b>  |          |  |
|--------------------------------------------------------|-------------------------------------------|-------|--------------------|-------------|--|---------------|-----------|----------|--|
| Location                                               | Location: Basement System: Dry Air System |       |                    |             |  |               |           |          |  |
| Description:                                           | Air compressor #1 month                   | ly pm |                    |             |  |               |           |          |  |
|                                                        | rity: High                                |       | Status:            | Completed ▼ |  |               | Progress: |          |  |
| · .                                                    | e: Mechanical                             |       | # People Involved: |             |  |               | Job ID:   |          |  |
| Asset                                                  | t: Summit Daycrew                         |       | Hours Spent:       |             |  |               |           |          |  |
| Completed Date                                         | : 11/28/2016                              |       | Update Date:       | 11/28/2016  |  |               |           |          |  |
| Comment:                                               |                                           |       |                    |             |  |               |           |          |  |
| ► Equipment                                            |                                           |       |                    |             |  |               |           |          |  |
| ► Tools                                                |                                           |       |                    |             |  |               |           |          |  |
| ▶ Materials                                            |                                           |       |                    |             |  |               |           |          |  |
| ▼ Procedure                                            |                                           |       |                    |             |  |               |           |          |  |
| Procedure                                              |                                           |       |                    |             |  |               |           |          |  |
| unload                                                 |                                           |       |                    |             |  |               |           | <b>✓</b> |  |
| Lock out de-energize                                   |                                           |       |                    |             |  | <b>✓</b>      |           |          |  |
| Remove side and rear pannel 10mm socket                |                                           |       |                    |             |  | <b>✓</b>      |           |          |  |
| check belt and sheaves for wear. wipe dust if present. |                                           |       |                    |             |  | ✓             |           |          |  |
| check level and color of oil.                          |                                           |       |                    |             |  | <b>✓</b>      |           |          |  |
| check for leaks on fittings, blocks, hoses             |                                           |       |                    |             |  | ✓             |           |          |  |
| grease motor. (1 pump)                                 |                                           |       |                    |             |  |               |           | <b>✓</b> |  |
| blow out condenser                                     |                                           |       |                    |             |  |               |           | ✓        |  |
|                                                        |                                           |       | Clear              |             |  |               |           |          |  |