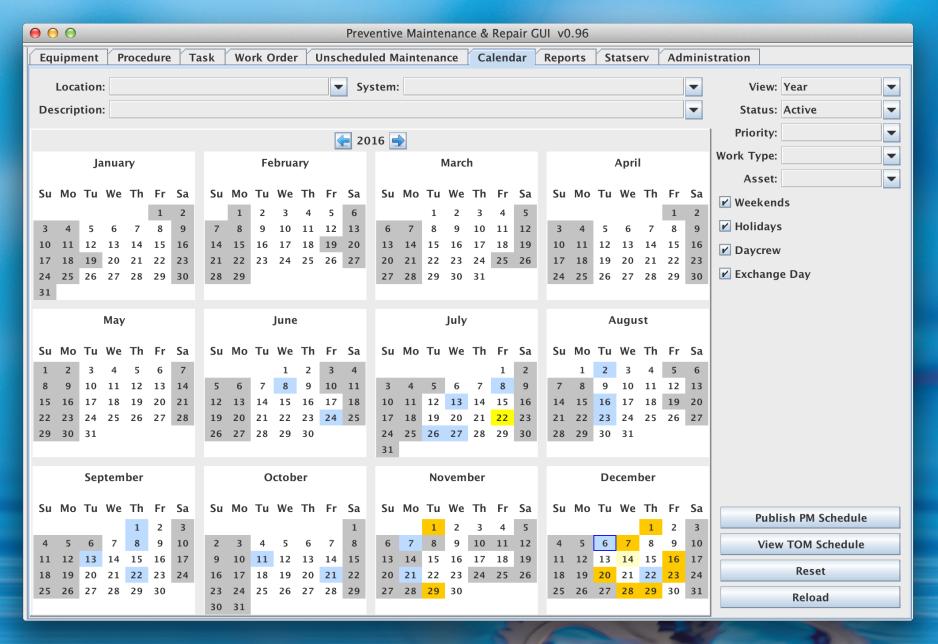

# Background

- Existing system was paper-based, manual, and cumbersome
- Limited visibility
- Difficult to extract history



# The Improvement Process

- Learn about what other people are doing?
- Investigate commercial solutions
- Brainstorm requirements
- Evaluate build vs buy
- Design solution
- Deployment



# System Architecture



# Software Demo Screenshots



### **Create Equipment Entry**



#### Create Preventive Maintenance Task



#### Create Preventive Maintenance Task



### Work Orders are Scheduled



### Work Orders are Executed



### Use a Tablet to Record Maintenance



# **Tablet Challenge**

- Can't use WiFi at the summit
- Need to download content to the tablet
- Need to upload content upon completion



#### View Scheduled Maintenance Calendar



### Look at the Daily List



### Download Work Orders to Tablet

| Calendar List Work Order Administration |                      | Tsuha, Seize   | en 🔻           | 8         |  |  |
|-----------------------------------------|----------------------|----------------|----------------|-----------|--|--|
| Description                             |                      | Location       | System         | Status    |  |  |
| Air compressor #1 monthly pm            |                      | Basement       | Dry Air System | Scheduled |  |