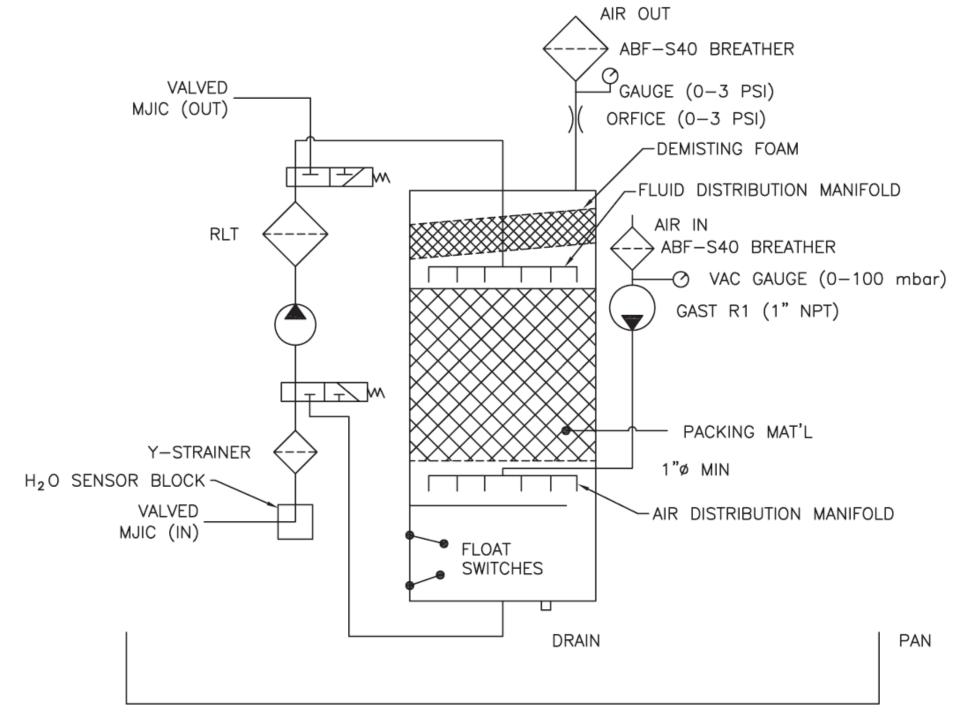

## Blame the Electrical Guys!





- Water is the second most damaging form of contamination after particulates
- The two most harmful "phases" of water in Hydraulic Systems are:
  - Emulsified Oil
  - Free Water





|    | Α         | В       | С       | D        | E         | F        | G       | Н          | 1         | J         | K          | L          | M          | N           | 0    |
|----|-----------|---------|---------|----------|-----------|----------|---------|------------|-----------|-----------|------------|------------|------------|-------------|------|
| 1  | Date      | Start   | Stop    | Duration | % (Start) | % (Stop) | % Delta | H (12:00A) | H (4:00A) | H (8:00P) | P (12:00A) | P2 (4:00A) | P3 (8:00P) | Filter Size | Days |
| 2  | 27-Oct-16 | 9:00 AM | 3:30 PM | 6:30:00  | 28.33%    | 22.26%   | 6.07%   | 10%        | 9%        | 32%       | 155.87     | 152.94     | 150.19     | 5 Microns   | 1    |
| 3  | 28-Oct-16 |         |         |          |           |          |