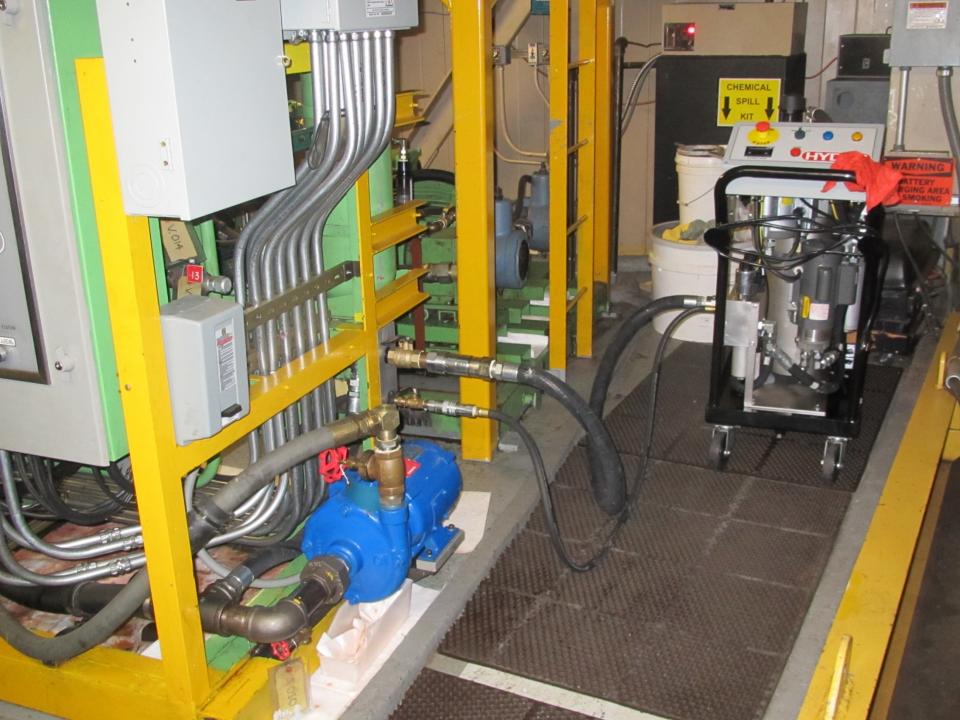

|    | Α         | В       | С       | D        | E         | F        | G       | Н          | 1         | J         | K          | L          | M          | N           | 0    |
|----|-----------|---------|---------|----------|-----------|----------|---------|------------|-----------|-----------|------------|------------|------------|-------------|------|
| 1  | Date      | Start   | Stop    | Duration | % (Start) | % (Stop) | % Delta | H (12:00A) | H (4:00A) | H (8:00P) | P (12:00A) | P2 (4:00A) | P3 (8:00P) | Filter Size | Days |
| 2  | 27-Oct-16 | 9:00 AM | 3:30 PM | 6:30:00  | 28.33%    | 22.26%   | 6.07%   | 10%        | 9%        | 32%       | 155.87     | 152.94     | 150.19     | 5 Microns   | 1    |
| 3  | 28-Oct-16 |         |         |          |           |          |         | 30%        | 28%       | 27%       | 153.41     | 156.90     | 152.06     | 5 Microns   | 2    |
| 4  | 29-Oct-16 |         |         |          |           |          |         | 14%        | 14%       | 41%       | 156.48     | 155.96     | 154.05     | 5 Microns   | 3    |
| 5  | 30-Oct-16 |         |         |          |           |          |         | 28%        | 25%       | 35%       | 155.66     | 155.89     | 154.52     | 5 Microns   | 4    |
| 6  | 31-Oct-16 |         |         |          |           |          |         | 73%        | 41%       | 22%       | 1.89       | 154.65     | 152.85     | 5 Microns   | 5    |
| 7  | 1-Nov-16  | 9:15 AM | 3:30 PM | 6:15:00  | 27.57%    | 20.00%   | 7.57%   | 22%        | 26%       | 22%       | 1.76       | 1.70       | 149.83     | 5 Microns   | 6    |
| 8  | 2-Nov-16  | 7:45 AM | 3:15 PM | 7:30:00  | 20.26%    | 13.44%   | 6.82%   | 8%         | 7%        | 29%       | 152.75     | 152.55     | 149.64     | 5 Microns   | 7    |
| 9  | 3-Nov-16  | 7:35 AM | 3:45 PM | 8:10:00  | 19.63%    | 15.58%   | 4.05%   | 25%        | 22%       | 24%       | 153.17     | 154.29     | 151.82     | 5 Microns   | 8    |
| 10 | 4-Nov-16  | 7:35 AM | 3:40 PM | 8:05:00  | 20.50%    | 15.96%   | 4.54%   | 25%        | 26%       | 17%       | 155.73     | 155.94     | 151.16     | 5 Microns   | 9    |
| 11 | 5-Nov-16  |         |         |          |           |          |         | 13%        | 14%       | 11%       | 150.45     | 151.35     | 146.89     | 5 Microns   | 10   |
| 12 | 6-Nov-16  |         |         |          |           |          |         | 10%        | 6%        | 6%        | 150.51     | 145.12     | 144.24     | 5 Microns   | 11   |
| 13 | 7-Nov-16  | 7:35 AM | 4:45 PM | 9:10:00  | 15.23%    | 10.42%   | 4.81%   | 6%         | 11%       | 12%       | 149.49     | 148.08     | 145.12     | 5 Microns   | 12   |
| 14 | 8-Nov-16  |         |         |          |           |          |         | 13%        | 8%        | 44%       | 145.59     | 145.69     | 145.09     | 5 Microns   | 13   |
| 15 | 9-Nov-16  |         |         |          |           |          |         | 41%        | 21%       | 29%       | 144.83     | 145.43     | 145.84     | 5 Microns   | 14   |
| 16 | 10-Nov-16 |         |         |          |           |          |         | 38%        | 50%       | 50%       | 144.83     | 146.15     | 143.67     | 5 Microns   | 15   |
| 17 | 11-Nov-16 |         |         |          |           |          |         | 52%        | 49%       | 29%       | 146.06     | 144.69     | 142.99     | 5 Microns   | 16   |
| 18 | 12-Nov-16 |         |         |          |           |          |         | 25%        | 19%       | 9%        | 147.07     | 146.06     | 146.87     | 5 Microns   | 17   |
| 19 | 13-Nov-16 |         |         |          |           |          |         | 9%         | 9%        | 32%       | 148.68     | 150.56     | 146.27     | 5 Microns   | 18   |
| 20 | 14-Nov-16 |         |         |          |           |          |         | 32%        | 33%       | 18%       | 150.15     | 152.40     | 147.15     | 5 Microns   | 19   |
| _  | 15-Nov-16 | 7:45 AM | 3:40 PM | 7:55:00  | 18.25%    | 11.30%   | 6.95%   | 9%         | 17%       | 10%       | 151.80     | 154.41     | 151.89     | 5 Microns   | 20   |
| _  | 16-Nov-16 | 8:00 AM | 3:40 PM | 7:40:00  | 12.08%    | 9.41%    | 2.67%   | 10%        | 12%       | 13%       | 153.39     | 154.29     | 151.05     | 5 Microns   | 21   |
| _  | 17-Nov-16 | 7:35 AM | 3:50 PM | 8:15:00  | 10.30%    | 8.78%    | 1.52%   | 12%        | 12%       | 18%       | 155.56     | 153.13     | 154.78     | 5 Microns   | 22   |
| -  | 18-Nov-16 | 7:30 AM | 3:15 PM | 7:45:00  | 10.56%    | 8.78%    | 1.78%   | 11%        | 15%       | 5%        | 158.21     | 159.77     | 148.57     | 5 Microns   | 23   |
| _  | 19-Nov-16 |         |         |          |           |          |         | 5%         | 5%        | 8%        | 146.56     | 153.23     | 147.39     | 5 Microns   | 24   |
| _  | 20-Nov-16 |         |         |          |           |          |         | 14%        | 9%        | 8%        | 1.79       | 148.54     | 150.45     | 5 Microns   | 25   |
| _  | 21-Nov-16 |         |         |          |           |          |         | 13%        | 7%        | 20%       | 152.70     | 155.68     | 149.36     | 5 Microns   | 26   |
| _  | 22-Nov-16 |         |         |          |           |          |         | 12%        | 11%       | 29%       | 150.09     | 151.69     | 152.08     | 5 Microns   | 27   |
|    | 23-Nov-16 |         |         |          |           |          |         |            |           |           |            |            |            |             |      |
| 30 | Total     |         |         | 77:15:00 |           |          |         |            |           |           |            |            |            |             |      |
|    |           |         |         |          |           |          |         |            |           |           |            |            |            |             |      |
|    |           |         |         |          |           |          |         |            |           |           |            |            |            |             |      |