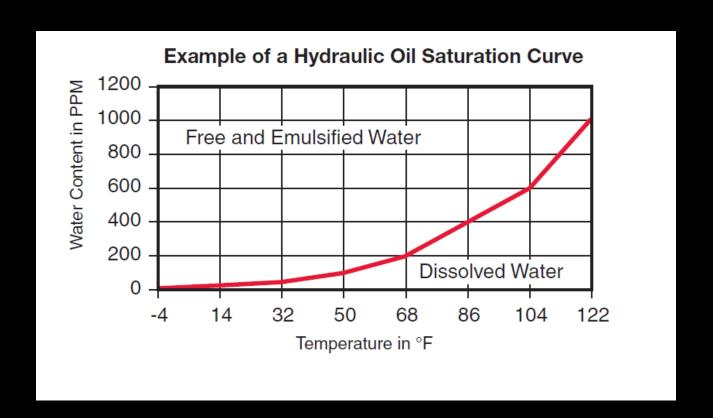

## Blame the Electrical Guys!

- Water is the second most damaging form of contamination after particulates
- The two most harmful "phases" of water in Hydraulic Systems are:
  - Emulsified Oil
  - Free Water